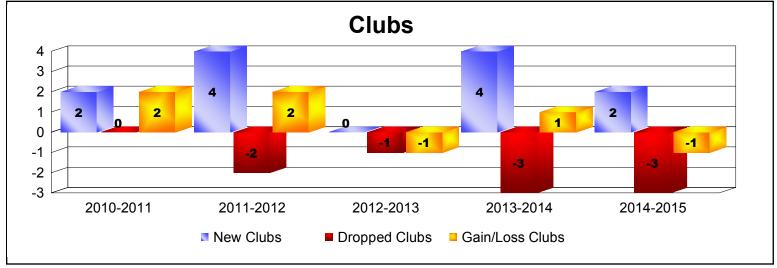

District A 711 As of June 2015 Cumulative

| Year      | New<br>Clubs | Dropped<br>Clubs | Gain/<br>Loss<br>Clubs | New<br>Members | Charter<br>Members | Reinstate<br>Members | Transfer<br>Members | Total<br>Member<br>Added | Total<br>Members<br>Dropped | Gain/<br>Loss<br>Members |
|-----------|--------------|------------------|------------------------|----------------|--------------------|----------------------|---------------------|--------------------------|-----------------------------|--------------------------|
| 2010-2011 | 2            | 0                | 2                      | 136            | 61                 | 10                   | 5                   | 212                      | -270                        | -58                      |
| 2011-2012 | 4            | -2               | 2                      | 107            | 106                | 24                   | 15                  | 252                      | -322                        | -70                      |
| 2012-2013 | 0            | -1               | -1                     | 180            | 0                  | 18                   | 14                  | 212                      | -272                        | -60                      |
| 2013-2014 | 4            | -3               | 1                      | 179            | 114                | 3                    | 24                  | 320                      | -326                        | -6                       |
| 2014-2015 | 2            | -3               | -1                     | 160            | 44                 | 12                   | 16                  | 232                      | -320                        | -88                      |
| Average   | 2            | -2               | 1                      | 152            | 65                 | 13                   | 15                  | 246                      | -302                        | -56                      |