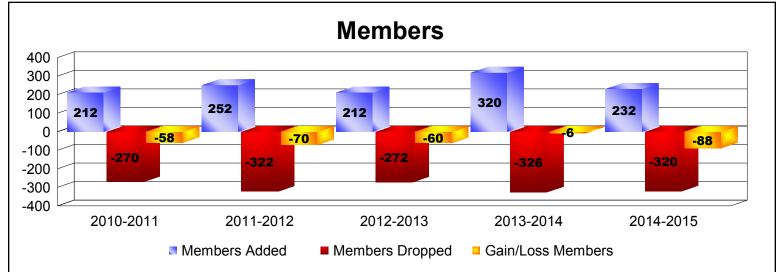

District A 711 As of June 2015 Cumulative

| Year      | New<br>Clubs | Dropped<br>Clubs | Gain/<br>Loss<br>Clubs | New<br>Members | Charter<br>Members | Reinstate<br>Members | Transfer<br>Members | Total<br>Member<br>Added | Total<br>Members<br>Dropped | Gain/<br>Loss<br>Members |
|-----------|--------------|------------------|------------------------|----------------|--------------------|----------------------|---------------------|--------------------------|-----------------------------|--------------------------|
| 2010-2011 | 2            | 0                | 2                      | 136            | 61                 | 10                   | 5                   | 212                      | -270                        | -58                      |
| 2011-2012 | 4            | -2               | 2                      | 107            | 106                | 24                   | 15                  | 252                      | -322                        | -70                      |
| 2012-2013 | 0            | -1               | -1                     | 180            | 0                  | 18                   | 14                  | 212                      | -272                        | -60                      |
| 2013-2014 | 4            | -3               | 1                      | 179            | 114                | 3                    | 24                  | 320                      | -326                        | -6                       |
| 2014-2015 | 2            | -3               | -1                     | 160            | 44                 | 12                   | 16                  | 232                      | -320                        | -88                      |
| Average   | 2            | -2               | 1                      | 152            | 65                 | 13                   | 15                  | 246                      | -302                        | -56                      |